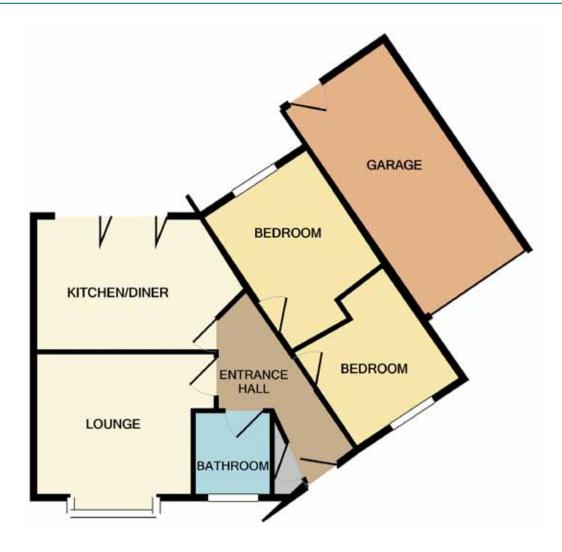

## The Brecon Two Bedroom, Semi Detached Bungalow

- Modern design
- · Open plan living
- Two double bedrooms
- Semi detached bungalow

- Corner plot
- 810 square feet
- · Designer kitchen units
- Garage

| Internal Room Sizes |             |             |
|---------------------|-------------|-------------|
| Hall                | 14'4 x 5'4  | 4.4 x 1.65m |
| Kitchen             | 10'2 x 15'4 | 3.1 x 4.7m  |
| Lounge              | 12'3 x 13'1 | 3.75 x 4.0m |
| Bedroom 1           | 10'5 x 12'8 | 3.2 x 3.9m  |
| Bedroom 2           | 11'3 x 12'8 | 3.45 x 3.9m |
| Bathroom 1          | 6'9 x 6'9   | 2.1 x 2.1m  |
| Garage              | 19'7 x 9'8  | 6.0 x 3.0m  |

(Approximate dimensions)