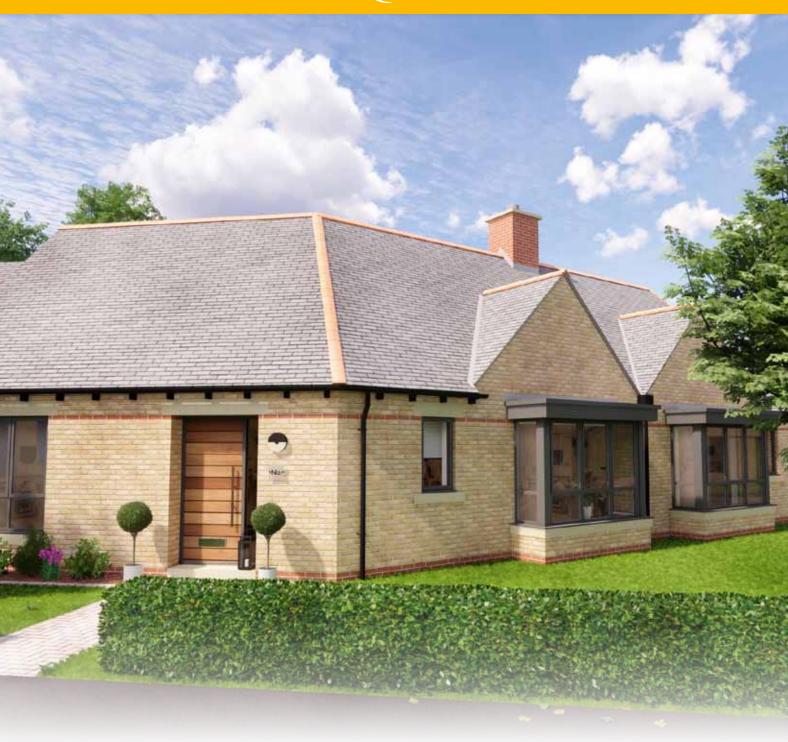

## The Brecon

Two Bedroom, Semi Detached Bungalow

## The Brecon Two Bedroom, Semi Detached Bungalow

- Modern design
- · Open plan living
- Two double bedrooms
- Semi detached bungalow

- Corner plot
- 810 square feet
- · Designer kitchen units
- Garage

| Internal Room Sizes |             |             |
|---------------------|-------------|-------------|
| Hall                | 14'4 x 5'4  | 4.4 x 1.65m |
| Kitchen             | 10'2 x 15'4 | 3.1 x 4.7m  |
| Lounge              | 12'3 x 13'1 | 3.75 x 4.0m |
| Bedroom 1           | 10'5 x 12'8 | 3.2 x 3.9m  |
| Bedroom 2           | 11'3 x 12'8 | 3.45 x 3.9m |
| Bathroom 1          | 6'9 x 6'9   | 2.1 x 2.1m  |
| Garage              | 19'7 x 9'8  | 6.0 x 3.0m  |