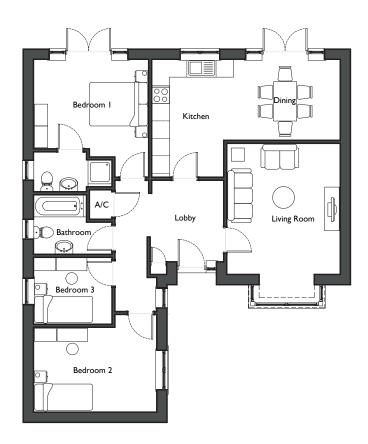

| Ground Floor     |             |            |
|------------------|-------------|------------|
| Entrance Hallway | 12'1 x 9'8  | 3.7 x 3.0m |
| Living Room      | 13'1 x 8'2  | 4.0 x 2.5m |
| Dining Kitchen   | 13'7 x 9'5  | 4.2 x 2.9m |
| Bedroom One      | 13'1 x 10'8 | 4.0 x 3.3m |
| Bedroom Two      | 9'5 x 13'7  | 2.9 x 4.2m |
| Bedroom Three    | 7'8 x 8'8   | 2.4 x 2.7m |
| Bathroom         | 6'5 x 8'8   | 2.0 x 2.7m |
| Ensuite          | 8'5 x 4'9   | 2.6 x 1.5m |
| Storage & AC     | 2'9 x 2'3   | 0.9 x 0.7m |

(Approximate dimensions)