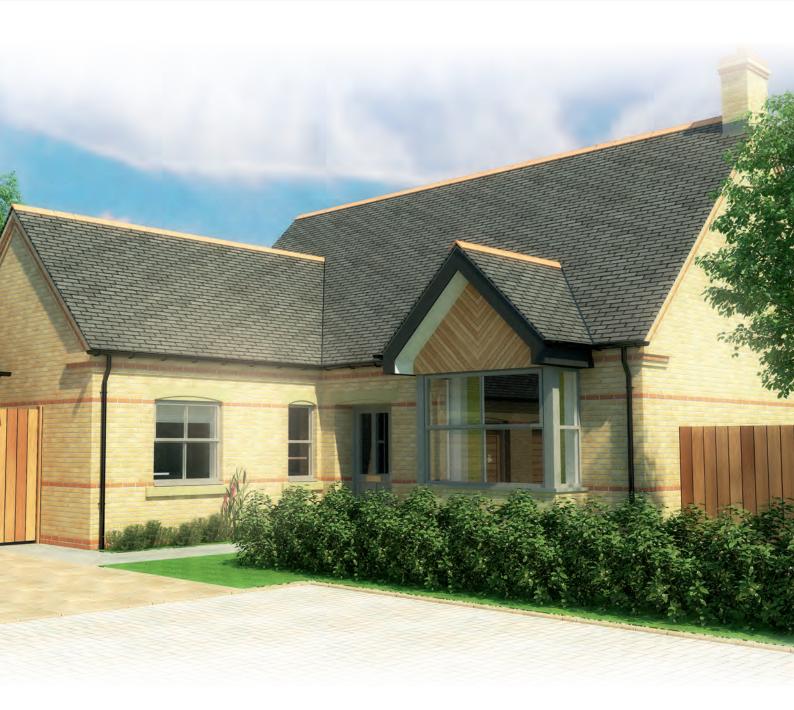

## The Winfield

Three Bedroom Detached Bungalow

## The Winfield Three Bedroom Detached Bungalow

- High specification
- Modern attractive detached bungalow
- Generous accommodation
- Granite work surfaces
- Three bedrooms

- Kitchen diner with French doors to garden
- Master bedroom with ensuite
- Detached double garage
- Landscaped gardens
- Floor area 105 sqm