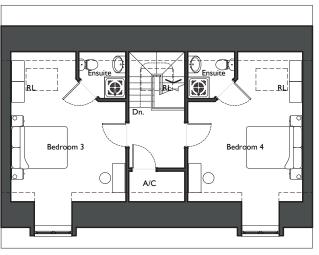

- Two first floor bedrooms with ensuite
- Lounge diner
- Double detached garage
- Landscaped gardens
- Floor area 140 sqm

| Ground Floor     |             |            |
|------------------|-------------|------------|
| Entrance Hallway | 16'4 x 6'5  | 5.0 x 2.0m |
| Living Room      | 15'7 x 13'7 | 4.8 x 4.2m |
| Kitchen          | 13'1 x 10'4 | 4.0 x 3.2m |
| Utility          | 6'5 x 4'5   | 2.0 x 1.4m |
| Bedroom One      | 13'1 x 13'7 | 4.0 x 4.2m |
| Bedroom Two      | 13'4 x 16'4 | 4.1 x 5.0m |
| Bedroom Three    | 13'4 x 16'4 | 4.1 x 5.0m |
| Bedroom Four     | 13'4 x 16'4 | 4.1 x 5.0m |

| Bathroom     | 6'5 x 8'2 | 2.0 x 2.5m |
|--------------|-----------|------------|
| Ensuite      | 5'5 x 5'5 | 1.7 x 1.7m |
| Ensuite      | 5'5 x 6'2 | 1.7 x 1.9m |
| Ensuite      | 6'2 x 6'2 | 1.9 x 1.9m |
|              |           |            |
| Storage & AC | 6'5 x 3'6 | 2.0 x 1.1m |
| Landing      | 6'5 x 7'2 | 2.0 x 2.2m |