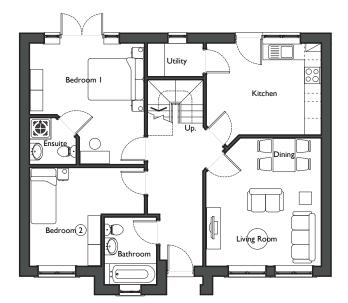

- Two first floor bedrooms with ensuite
- Lounge diner
- Double detached garage
- Landscaped gardens
- Floor area 140 sqm

| Ground Floor     |             |            |
|------------------|-------------|------------|
| Entrance Hallway | 16'4 x 6'5  | 5.0 x 2.0m |
| Living Room      | 15'7 x 13'7 | 4.8 x 4.2m |
| Kitchen          | 13'1 x 10'4 | 4.0 x 3.2m |
| Utility          | 6'5 x 4'5   | 2.0 x 1.4m |
| Bedroom One      | 13'1 x 13'7 | 4.0 x 4.2m |
| Bedroom Two      | 13'4 x 16'4 | 4.1 x 5.0m |
| Bedroom Three    | 13'4 x 16'4 | 4.1 x 5.0m |
| Bedroom Four     | 13'4 x 16'4 | 4.1 x 5.0m |

| Bathroom     | 6'5 x 8'2 | 2.0 x 2.5m |
|--------------|-----------|------------|
| Ensuite      | 5'5 x 5'5 | 1.7 x 1.7m |
| Ensuite      | 5'5 x 6'2 | 1.7 x 1.9m |
| Ensuite      | 6'2 x 6'2 | 1.9 x 1.9m |
|              |           |            |
| Storage & AC | 6'5 x 3'6 | 2.0 x 1.1m |
| Landing      | 6'5 x 7'2 | 2.0 x 2.2m |