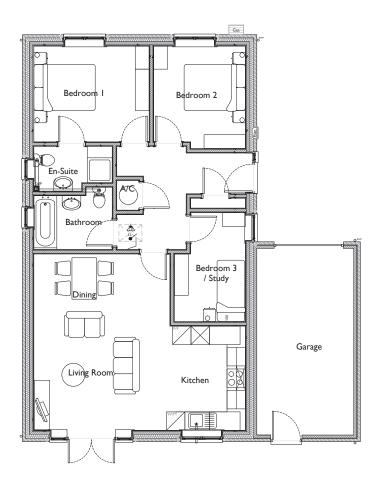

## The Hadden Three Bedroom Detached Bungalow with Single Garage

- Modern high specification
- Detached bungalow
- Granite work surfaces
- Three bedrooms
- Lounge diner with French doors to garden
- Master bedroom with ensuite
- Attached garage
- Landscaped gardens
- Floor area 87 sqm

| Ground Floor     |             |            |
|------------------|-------------|------------|
| Entrance Hallway | 10'8 x 5'5  | 3.3 x 1.7m |
| Living Room      | 11'8 x 16'0 | 3.6 x 4.9m |
| Kitchen          | 10'4 x 9'8  | 3.2 x 3.0m |
| Bedroom One      | 11'4 x 10'4 | 3.5 x 3.2m |
| Bedroom Two      | 10'4 x 10'4 | 3.2 x 3.2m |
| Bedroom Three    | 9'1 x 11'8  | 2.8 x 3.6m |
| Bathroom         | 6'2 x 7'5   | 1.9 x 2.3m |
| Ensuite          | 8'5 x 4'9   | 2.6 x 1.5m |
| Storage & AC     | 6'5 x 2'3   | 2.0 x 0.7m |

(Approximate dimensions)