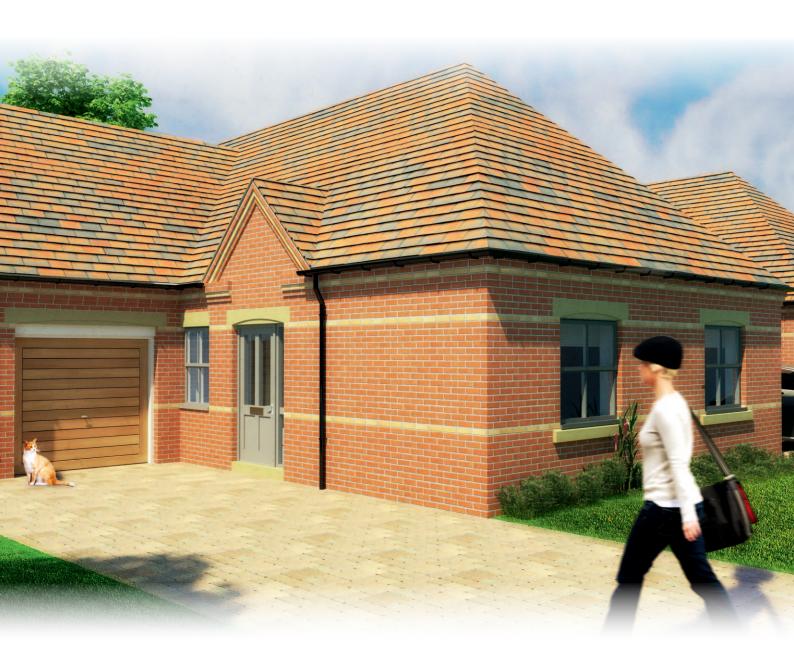

## The Hadden

Three Bedroom Detached Bungalow with Single Garage

## The Hadden Three Bedroom Detached Bungalow with Single Garage

- Modern high specification
- Detached bungalow
- Granite work surfaces
- Three bedrooms
- Lounge diner with French doors to garden
- Master bedroom with ensuite
- Attached garage
- Landscaped gardens
- Floor area 87 sqm