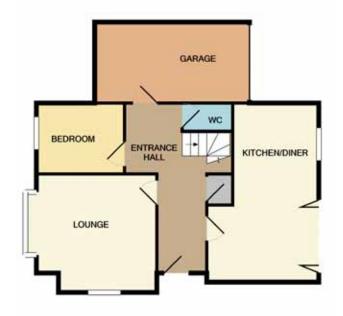

| Internal Room Sizes |             |             |
|---------------------|-------------|-------------|
| Hall                | 14'1 x 6'1  | 4.3 x 1.85m |
| Kitchen             | 22'6 x 9'8  | 6.9 x 3.0m  |
| Lounge              | 15'1 x 13'1 | 4.6 x 4.0m  |
| Bedroom 1           | 19'7 x 12'1 | 6.0 x 3.7m  |
| Bedroom 2           | 20'0 x 10'5 | 6.1 x 3.2m  |
| Bedroom 3           | 12'5 x 10'0 | 3.8 x 3.05m |
| Bathroom Downstairs | 3'6 x 6'2   | 1.1 x 1.9m  |
| Bathroom Upstairs   | 11'5 x 5'6  | 3.5 x 1.7m  |
| Ensuite 1           | 4'3 x 9'4   | 1.3 x 2.85m |
| Hall 1st Floor      | 10'5 x 9'2  | 3.2 x 2.8m  |
| Garage              | 19'7 x 9'8  | 6.0 x 3.0m  |