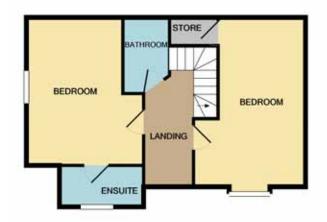

| Internal Room Sizes |             |             |
|---------------------|-------------|-------------|
| Hall                | 14'1 x 6'1  | 4.3 x 1.85m |
| Kitchen             | 22'6 x 9'8  | 6.9 x 3.0m  |
| Lounge              | 15'1 x 13'1 | 4.6 x 4.0m  |
| Bedroom 1           | 19'7 x 12'1 | 6.0 x 3.7m  |
| Bedroom 2           | 20'0 x 10'5 | 6.1 x 3.2m  |
| Bedroom 3           | 12'5 x 10'0 | 3.8 x 3.05m |
| Bathroom Downstairs | 3'6 x 6'2   | 1.1 x 1.9m  |
| Bathroom Upstairs   | 11'5 x 5'6  | 3.5 x 1.7m  |
| Ensuite 1           | 4'3 x 9'4   | 1.3 x 2.85m |
| Hall 1st Floor      | 10'5 x 9'2  | 3.2 x 2.8m  |
| Garage              | 19'7 x 9'8  | 6.0 x 3.0m  |