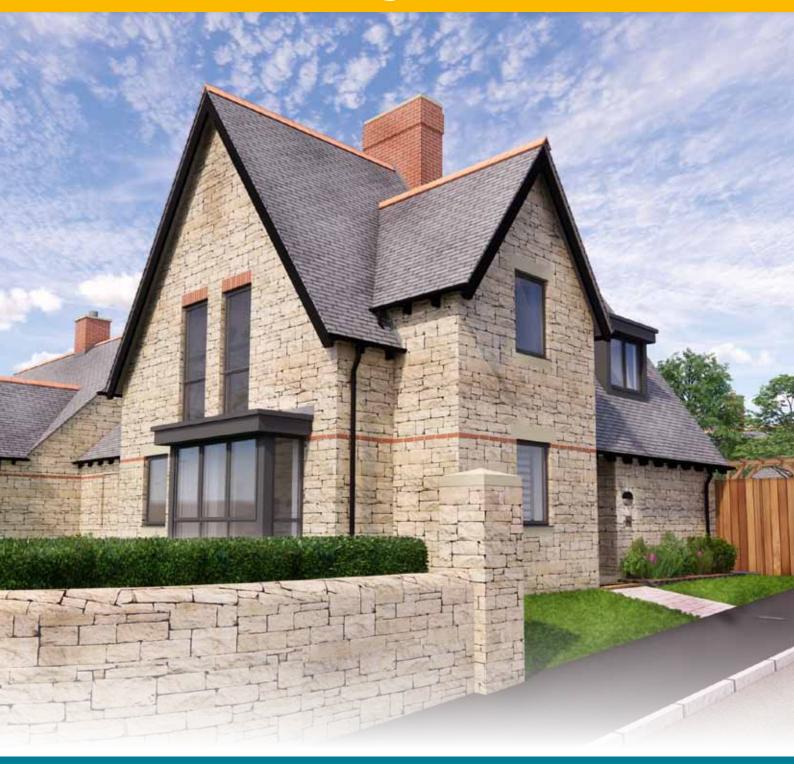

## The Fareham Three Bedroom, Impeccably Design House

## The Fareham Three Bedroom, Impeccably Designed House

- Impeccably designed house
- Three bedrooms
- Flexible accommodation
- Designer kitchen units and appliances

- Bi-fold doors and granite worktops
- 1350 square feet
- Master ensuite
- Prominent positions on the development