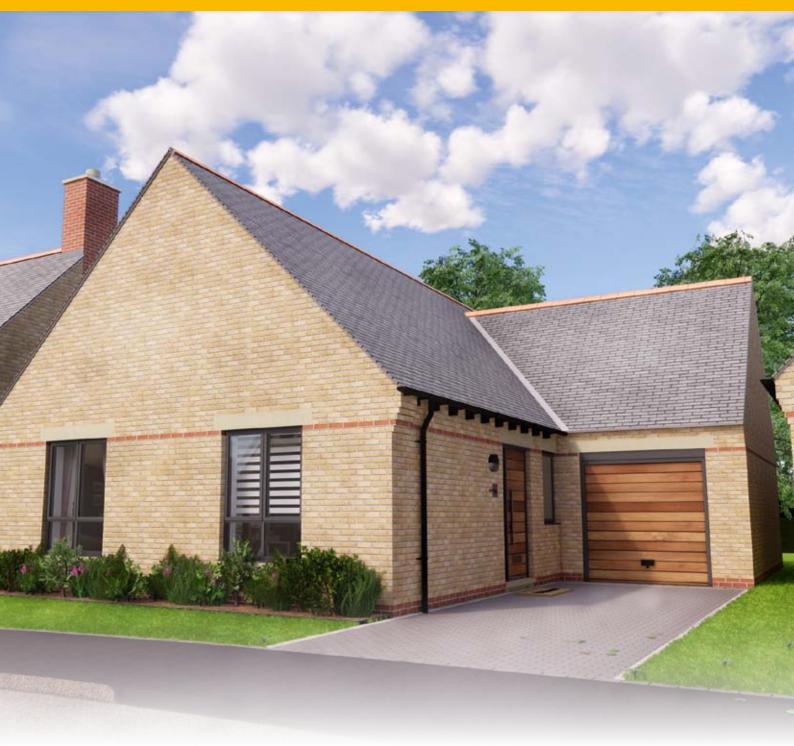

## SHEEPBRIDGE PARK

## The Ely Three Bedroom, Detached Bungalow

- Contemporary design
- Optional open plan living
- Designer kitchen units with granite worktops
- Bi-fold doors

- Three bedrooms
- 983 square feet
- Master ensuite
- Blocked paved driveway and garage