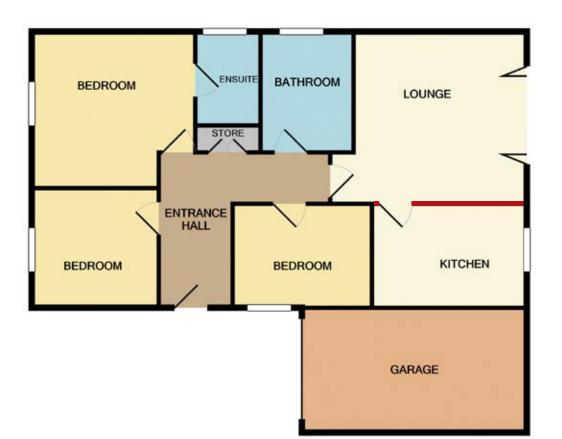

| Ground Floor |             |              |
|--------------|-------------|--------------|
| Hall         | 15'7 x 5'2  | 4.8 x 1.6m   |
| Kitchen      | 8'7 x 13'6  | 2.65 x 4.15m |
| Lounge       | 13'8 x 15'9 | 4.2 x 4.85m  |
| Bedroom 1    | 11'5 x 14'1 | 3.5 x 4.3m   |
| Bedroom 2    | 11'2 x 10'5 | 3.4 x 3.2m   |
| Bedroom 3    | 9'8 x 6'6   | 3.0 x 2.0m   |
| Ensuite 1    | 7'5 x 4'3   | 2.3 x 1.3m   |
| Garage       | 19'7 x 9'8  | 6.0 x 3.0m   |

(Approximate dimensions)

All images are for illustrative purposes. These are the dimensions given are illustrative for this house type and individual properties may differ. Please check with your Sales Advisor in respect of individual properties. We give maximum dimensions within each room which includes areas of fixtures and fittings including fitted furniture. These dimensions should not be used for carpet and flooring sizes, appliance spaces or items of furniture. All images, photographs and dimensions are not intended to be relied upon for, nor to form part of, any contract unless specifically incorporated in writing into the contract.