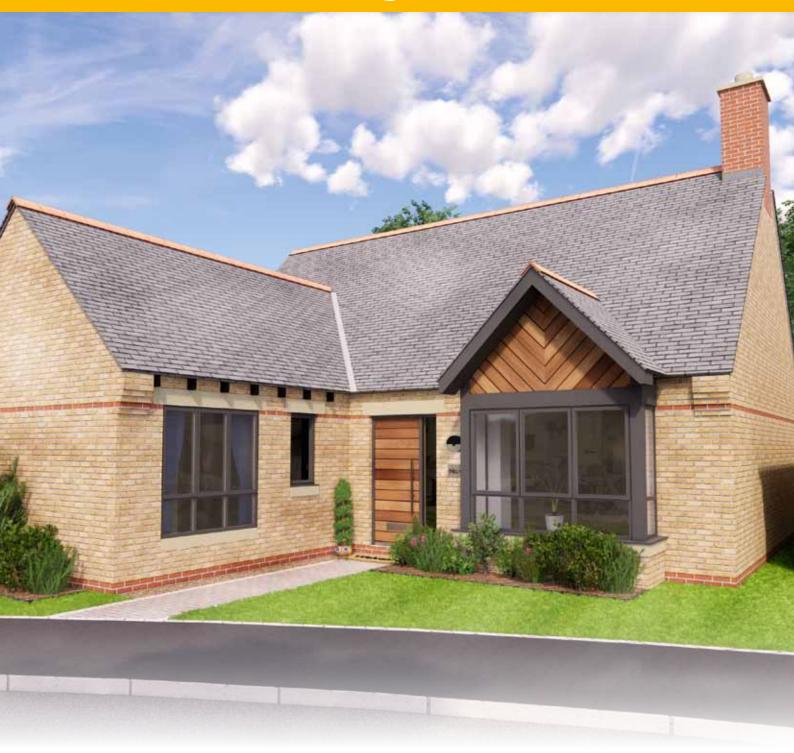

## The Durham Three Bedroom, Executive Detached Bungalow

## The Durham Three Bedroom, Executive Detached Bungalow

- Executive detached bungalow
- Spacious accommodation
- Designer kitchen units with granite worktops
- Bi-fold doors

- Separate living room
- 112 square feet
- Three bedrooms
- Master ensuite