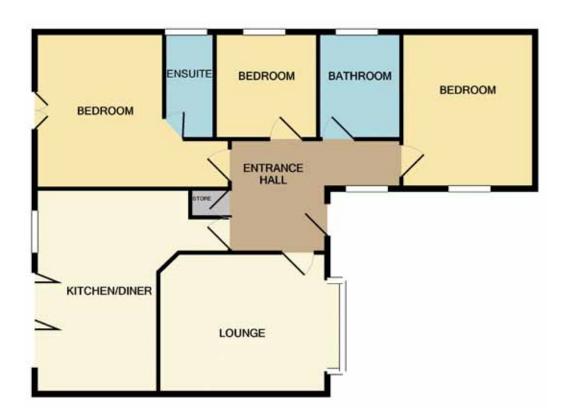

| Ground Floor |             |             |
|--------------|-------------|-------------|
| Hall         | 6'6 x 10'8  | 2 x 3.3m    |
| Kitchen      | 10'2 x 20'0 | 3.1 x 6.1m  |
| Lounge       | 14'3 x 12'5 | 4.35 x 3.8m |
| Bedroom 1    | 11'0 x 14'1 | 3.35 x 4.3m |
| Bedroom 2    | 11'8 x 14'1 | 3.6 x 4.3m  |
| Bedroom 3    | 6'4 x 9'8   | 1.95 x 3.0m |
| Ensuite 1    | 4'6 x 9'8   | 1.4 x 3.0m  |