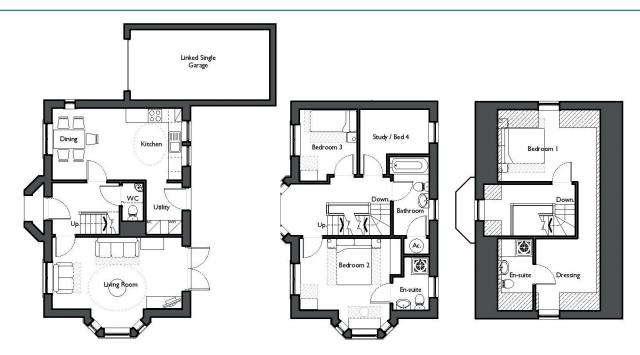

| Ground Floor     |             |            |  |
|------------------|-------------|------------|--|
| Entrance Hallway |             |            |  |
| W.C.             | 7'3 x 2'11  | 2.2 x 0.9m |  |
| Lounge           | 18'8 x 13'1 | 5.7 x 4.0m |  |
| Dining Kitchen   | 19'8 x 10'2 | 6.0 x 3.1m |  |
| Utility          | 7'3 x 5'7   | 2.2 x 1.7m |  |

| First Floor   |              |            |
|---------------|--------------|------------|
| Landing       |              |            |
| Bedroom Two   | 13'9 x 12'10 | 4.2 x 3.9m |
| En Suite      | 5'3 x 4'7    | 1.6 x 1.4m |
| Bedroom Three | 9'10 x 7'10  | 3.0 x 2.4m |
| Bedroom Four  | 10'2 x 10'2  | 3.1 x 3.1m |
| Bathroom      | 10'2 x 5'7   | 3.1 x 1.7m |

| Second Floor |             |            |  |
|--------------|-------------|------------|--|
| Landing      |             |            |  |
| Bedroom One  | 15'1 x 10'6 | 4.6 x 3.2m |  |
| En Suite     | 10'2 x 3'3  | 3.1 x 1.0m |  |
| Dressing     | 10'2 x 9'6  | 3.1 x 2.9m |  |

(Approximate dimensions)